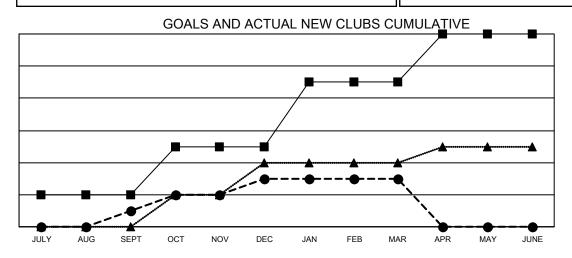

Clubs
RESULTS FOR 2021-2022

**NEW CLUBS** 

2

0

NEW CLUB GOAL

2

3

4

■ - CURRENT YEAR GOALS FOR NEW CLUBS

- ● - CURRENT YEAR ACTUAL NEW CLUBS

- ▲ - LAST YEAR ACTUAL NEW CLUBS