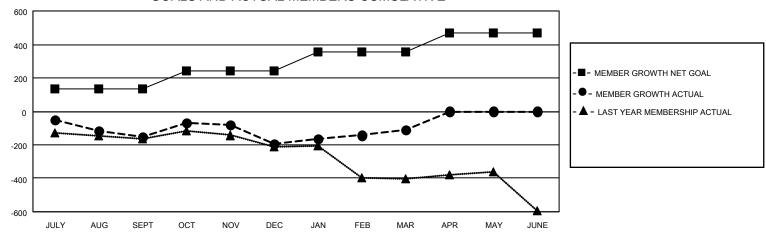

## Multiple District 118

DROPPED CLUBS

14

4

0

|   |                             | Members |               |               |                                      |  |  |  |  |  |
|---|-----------------------------|---------|---------------|---------------|--------------------------------------|--|--|--|--|--|
|   | RESULTS FOR 2021-2022       |         |               |               |                                      |  |  |  |  |  |
| ١ | QUARTER                     | МЕМВ    | ER GROWTH NET | MEMBER GROWTH | DROPPED                              |  |  |  |  |  |
|   | GOA                         |         | GOAL          | ACTUAL        | MEMBERS ACTUAL (including transfers) |  |  |  |  |  |
|   | JULY/AUG/SEPT               |         | 132           | 111           | ` 225 ′                              |  |  |  |  |  |
|   | OCT/NOV/DE                  | С       | 112           | 235           | 262                                  |  |  |  |  |  |
|   | JAN/FEB/MAR<br>APR/MAY/JUNE |         | 109           | 185           | 61                                   |  |  |  |  |  |
|   |                             |         | 117           | 0             | 0                                    |  |  |  |  |  |

## GOALS AND ACTUAL MEMBERS CUMULATIVE

| DROPPED CLUBS: 18 |     | 131 CLUBS OF 276 ADDED 1 OR<br>MORE NEW MEMBERS | GENDER DISTRIBUTION               |                |
|-------------------|-----|-------------------------------------------------|-----------------------------------|----------------|
|                   |     |                                                 | MALE                              | 2,170 (40.90%) |
|                   |     |                                                 | FEMALE                            | 3,135 (59.08%) |
| DROPPED MEMBERS   |     |                                                 | NON BINARY                        | 0 (0.00%)      |
| DECEASED          | 23  | CLICK HERE FOR CUMULATIVE MEMBERSHIP DATA       | PREFER NOT TO ANSWER              | 1 (0.02%)      |
| CLUB CANCELLED    | 117 |                                                 | TOTAL FAMILY UNIT MEMBERS         | 753            |
| OTHER             | 412 |                                                 | TOTAL PAINILY UNIT MEMBERS 755    |                |
| TOTAL             | 552 |                                                 | FAMILY MEMBERS PAYING HAL<br>DUES | F 397          |